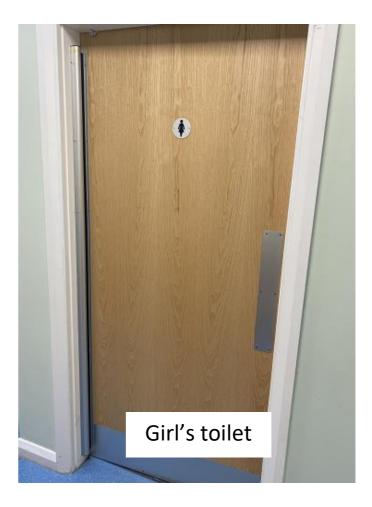

This is the toilet. I will go to the toilet and wash my hands. We look after the toilet and keep it tidy.