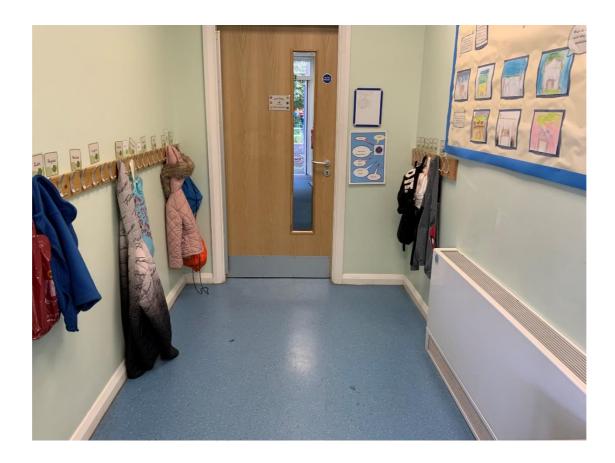

## This is the cloakroom. I will hang my coat and bag here. We look after the cloakroom and keep it tidy.