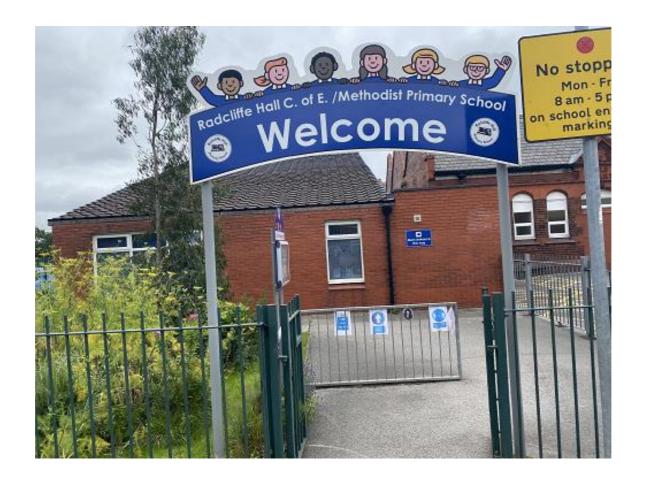

### Radcliffe Hall CE/Methodist Primary School

Transition Book for Y1 Sycamore

This is the main entrance of the school. My school is called Radcliffe Hall CE/Methodist Primary School.

This is the main playground. There will be lots of people on the playground in the morning. That is OK.