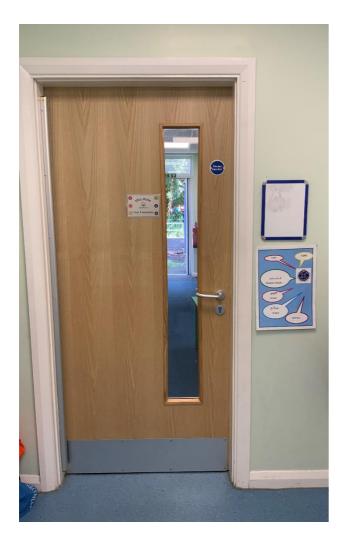

This is the main entrance for Key Stage 1. I will walk into school through this entrance. That is OK.