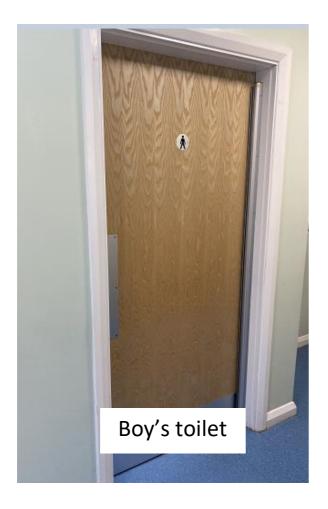

This is the toilet. I will go to the toilet and wash my hands. We look after the toilet and keep it tidy.