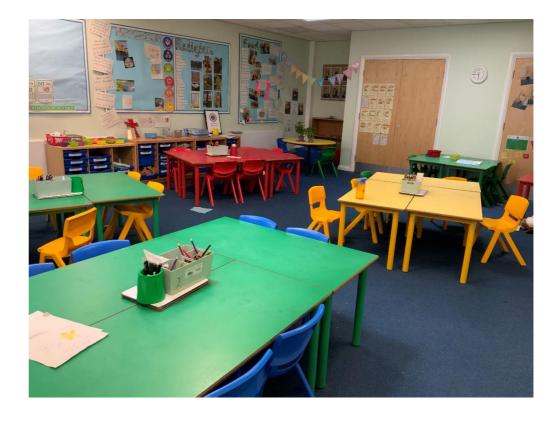

### Radcliffe Hall CE/Methodist Primary School

Transition Book for Y1 Sycamore



This is the main entrance of the school. My school is called Radcliffe Hall CE/Methodist Primary School.



This is the main playground. There will be lots of people on the playground in the morning. That is OK.



# I will line up with the children in my class here in the morning. That is OK.





This is the playground. This is where I will play at playtime and lunchtime. We look after the equipment and do not climb on it.



This is the main entrance for Key Stage 1. I will walk into school through this entrance. That is OK.



### This is my teacher, Miss Wylie.





### This is my classroom. I will be in Year 1 Sycamore.



## This is the cloakroom. I will hang my coat and bag here. We look after the cloakroom and keep it tidy.



# This is the Key Stage 1 open area. We do some of our learning here. That is OK.



This is where the children put their lunch box. If I do not have a lunch box because I am on school dinners, that is OK.





This is the toilet. I will go to the toilet and wash my hands. We look after the toilet and keep it tidy.



### This is Mrs Livesey. She will work in my classroom.



### This is Mrs Masson. She will work in my classroom.



### This is Mrs Woodland. She will work in my classroom.



## This is Mrs Christie. She will teach in my classroom sometimes. That is ok.



### This is Mr Wilson.

### He is the Head Teacher