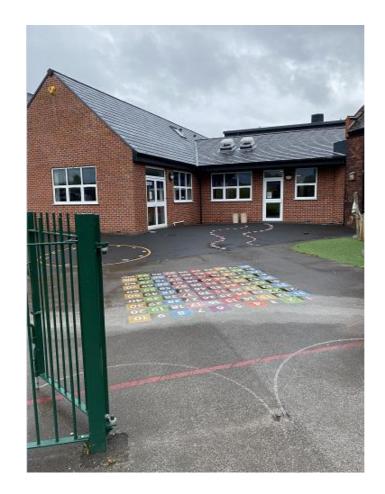

# I will line up with the children in my class here in the morning. That is OK.

This is the playground. This is where I will play at playtime and lunchtime. We look after the equipment and do not climb on it.

This is the main entrance for Key Stage 1. I will walk into school through this entrance. That is OK.