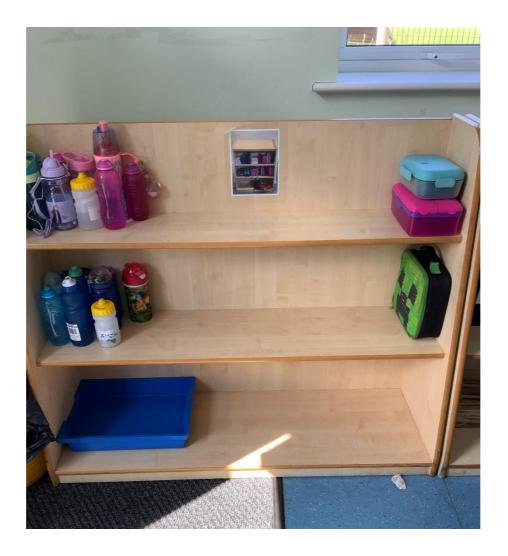

# This is the Key Stage 1 open area. We do some of our learning here. That is OK.

This is where the children put their lunch box. If I do not have a lunch box because I am on school dinners, that is OK.